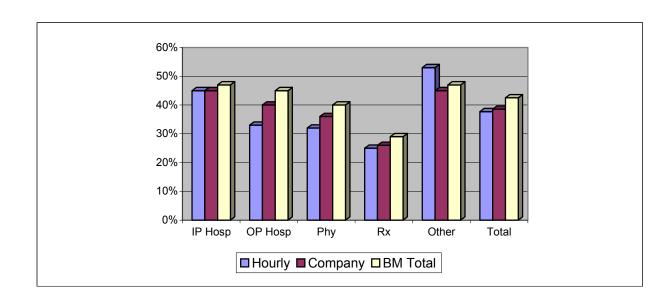

#### Network Discount Summary - by Type of Service (Current Calendar YTD)

### Network Discount Data - by Type of Service (Current Calendar YTD)

|                                                                              |                                                                     |                                                                        | Calendar 20                                                                   | 06 Year End                                                                      |                                            |                                             |                                              |
|------------------------------------------------------------------------------|---------------------------------------------------------------------|------------------------------------------------------------------------|-------------------------------------------------------------------------------|----------------------------------------------------------------------------------|--------------------------------------------|---------------------------------------------|----------------------------------------------|
|                                                                              | Network Submitted Charges                                           |                                                                        | Network Discounts                                                             |                                                                                  | Percent Discount                           |                                             |                                              |
|                                                                              | Hourly                                                              | Company                                                                | Hourly                                                                        | Company                                                                          | Hourly                                     | Company                                     | BM Total                                     |
| Type of Service                                                              |                                                                     |                                                                        |                                                                               |                                                                                  |                                            |                                             |                                              |
| Inpatient Hospital                                                           | \$9,289,773                                                         | \$16,166,605                                                           | \$4,180,398                                                                   | \$7,274,972                                                                      | 45.0%                                      | 45.0%                                       | 47.0%                                        |
| Outpatient Hospital                                                          | \$7,625,933                                                         | \$16,054,337                                                           | \$2,516,558                                                                   | \$6,421,735                                                                      | 33.0%                                      | 40.0%                                       | 45.0%                                        |
| Physician                                                                    | \$7,051,400                                                         | \$17,366,470                                                           | \$2,256,448                                                                   | \$6,251,929                                                                      | 32.0%                                      | 36.0%                                       | 40.0%                                        |
| Prescription Drugs                                                           | \$3,144,231                                                         | \$10,013,100                                                           | \$786,058                                                                     | \$2,603,406                                                                      | 25.0%                                      | 26.0%                                       | 29.0%                                        |
| Other                                                                        | \$3,177,680                                                         | \$6,736,085                                                            | \$1,684,170                                                                   | \$3,031,238                                                                      | 53.0%                                      | 45.0%                                       | 47.0%                                        |
| Total                                                                        | \$30,289,016                                                        | \$66,336,597                                                           | \$11,423,632                                                                  | \$25,583,280                                                                     | 37.7%                                      | 38.6%                                       | 42.5%                                        |
|                                                                              | Calendar 2005 Year End                                              |                                                                        |                                                                               |                                                                                  |                                            |                                             |                                              |
|                                                                              |                                                                     |                                                                        |                                                                               |                                                                                  |                                            |                                             |                                              |
|                                                                              | Network Subm                                                        | itted Charges                                                          | Network D                                                                     |                                                                                  | Pe                                         | rcent Disco                                 | unt                                          |
|                                                                              | Network Subm<br>Hourly                                              | itted Charges<br>Company                                               |                                                                               |                                                                                  | Pe<br>Hourly                               | rcent Disco<br>Company                      | unt<br>BM Total                              |
| Type of Service                                                              |                                                                     | ×                                                                      | Network D                                                                     | Discounts                                                                        |                                            |                                             |                                              |
| Type of Service<br>Inpatient Hospital                                        |                                                                     | ×                                                                      | Network D                                                                     | Discounts                                                                        |                                            |                                             |                                              |
|                                                                              | Hourly                                                              | Company                                                                | Network D<br>Hourly                                                           | Discounts<br>Company                                                             | Hourly                                     | Company                                     | BM Total                                     |
| Inpatient Hospital                                                           | Hourly<br>\$12,234,652                                              | Company<br>\$16,101,424                                                | Network D<br>Hourly<br>\$7,340,791                                            | Discounts<br>Company<br>\$7,245,641                                              | Hourly<br>60.0%                            | Company<br>45.0%                            | BM Total<br>47.0%                            |
| Inpatient Hospital<br>Outpatient Hospital                                    | Hourly<br>\$12,234,652<br>\$6,739,911                               | Company<br>\$16,101,424<br>\$15,018,287                                | Network D<br>Hourly<br>\$7,340,791<br>\$2,156,771                             | Discounts<br>Company<br>\$7,245,641<br>\$5,857,132                               | Hourly<br>60.0%<br>32.0%                   | Company<br>45.0%<br>39.0%                   | BM Total<br>47.0%<br>42.0%                   |
| Inpatient Hospital<br>Outpatient Hospital<br>Physician                       | Hourly<br>\$12,234,652<br>\$6,739,911<br>\$6,608,625                | Company<br>\$16,101,424<br>\$15,018,287<br>\$17,177,166                | Network D<br>Hourly<br>\$7,340,791<br>\$2,156,771<br>\$2,180,846              | Discounts<br>Company<br>\$7,245,641<br>\$5,857,132<br>\$6,183,780                | Hourly<br>60.0%<br>32.0%<br>33.0%          | Company<br>45.0%<br>39.0%<br>36.0%          | BM Total<br>47.0%<br>42.0%<br>38.0%          |
| Inpatient Hospital<br>Outpatient Hospital<br>Physician<br>Prescription Drugs | Hourly<br>\$12,234,652<br>\$6,739,911<br>\$6,608,625<br>\$2,900,066 | Company<br>\$16,101,424<br>\$15,018,287<br>\$17,177,166<br>\$9,568,318 | Network D<br>Hourly<br>\$7,340,791<br>\$2,156,771<br>\$2,180,846<br>\$725,016 | Discounts<br>Company<br>\$7,245,641<br>\$5,857,132<br>\$6,183,780<br>\$2,392,079 | Hourly<br>60.0%<br>32.0%<br>33.0%<br>25.0% | Company<br>45.0%<br>39.0%<br>36.0%<br>25.0% | BM Total<br>47.0%<br>42.0%<br>38.0%<br>27.0% |