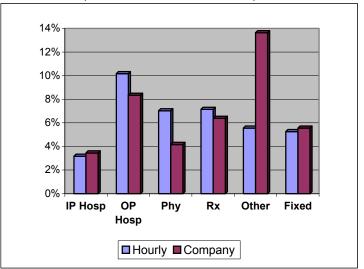

# Trends (Current YTD over Prior YTD)

#### **Plan Cost Data**

|                                            | Calendar 2006 Year End |          |          | % of Benchmark |         | Percent Change |         |
|--------------------------------------------|------------------------|----------|----------|----------------|---------|----------------|---------|
|                                            | Hourly                 | Company  | BM Total | Hourly         | Company | Hourly         | Company |
| Plan Cost pmpm                             |                        |          |          |                |         |                |         |
| Inpatient Hospital                         | \$65.00                | \$60.00  | \$55.00  | 118.2%         | 109.1%  | 3.2%           | 3.4%    |
| Outpatient Hospital                        | \$65.00                | \$65.00  | \$60.00  | 108.3%         | 108.3%  | 10.2%          | 8.3%    |
| Physician                                  | \$61.00                | \$75.00  | \$65.00  | 93.8%          | 115.4%  | 7.0%           | 4.2%    |
| Prescription Drugs                         | \$30.00                | \$50.00  | \$45.00  | 66.7%          | 111.1%  | 7.1%           | 6.4%    |
| Other Services                             | \$19.00                | \$25.00  | \$20.00  | 95.0%          | 125.0%  | 5.6%           | 13.6%   |
| Total Claims pmpm                          | \$240.00               | \$275.00 | \$245.00 | 98.0%          | 112.2%  | 6.7%           | 6.2%    |
| Fixed Cost                                 | \$20.00                | \$19.00  | \$18.00  | <u>111.1%</u>  | 105.6%  | 5.3%           | 5.6%    |
| Total Plan Cost pmpm                       | \$260.00               | \$294.00 | \$263.00 | 98.9%          | 111.8%  | 6.6%           | 6.1%    |
| Hourly vs. Company                         | 88.4%                  |          |          |                |         |                |         |
| Total Plan Cost pepm<br>Hourly vs. Company | \$625.00<br>88.7%      | \$705.00 | \$620.00 | 100.8%         | 113.7%  | 6.8%           | 6.0%    |