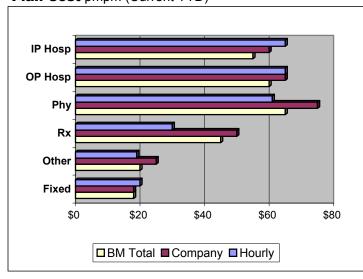

# Plan Cost pmpm (Current YTD)

#### **Plan Cost Data**

|                                            | Calendar 2006 Year End |          |          | % of Benchmark |         | Percent Change |         |
|--------------------------------------------|------------------------|----------|----------|----------------|---------|----------------|---------|
|                                            | Hourly                 | Company  | BM Total | Hourly         | Company | Hourly         | Company |
| Plan Cost pmpm                             |                        |          |          |                |         |                |         |
| Inpatient Hospital                         | \$65.00                | \$60.00  | \$55.00  | 118.2%         | 109.1%  | 3.2%           | 3.4%    |
| Outpatient Hospital                        | \$65.00                | \$65.00  | \$60.00  | 108.3%         | 108.3%  | 10.2%          | 8.3%    |
| Physician                                  | \$61.00                | \$75.00  | \$65.00  | 93.8%          | 115.4%  | 7.0%           | 4.2%    |
| Prescription Drugs                         | \$30.00                | \$50.00  | \$45.00  | 66.7%          | 111.1%  | 7.1%           | 6.4%    |
| Other Services                             | \$19.00                | \$25.00  | \$20.00  | 95.0%          | 125.0%  | 5.6%           | 13.6%   |
| Total Claims pmpm                          | \$240.00               | \$275.00 | \$245.00 | 98.0%          | 112.2%  | 6.7%           | 6.2%    |
| Fixed Cost                                 | \$20.00                | \$19.00  | \$18.00  | <u>111.1%</u>  | 105.6%  | 5.3%           | 5.6%    |
| Total Plan Cost pmpm                       | \$260.00               | \$294.00 | \$263.00 | 98.9%          | 111.8%  | 6.6%           | 6.1%    |
| Hourly vs. Company                         | 88.4%                  |          |          |                |         |                |         |
| Total Plan Cost pepm<br>Hourly vs. Company | \$625.00<br>88.7%      | \$705.00 | \$620.00 | 100.8%         | 113.7%  | 6.8%           | 6.0%    |