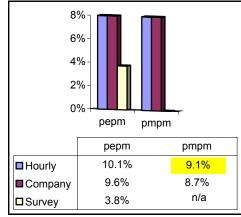

# **Executive Summary**

# **XYZ** Corporation

### Data Incurred Through 12/31/06 Paid Through 03/31/07

**MedMAP** 

### **Self-Insured Plans**





# Total Plan Cost (Current Period)



### **Company Cost Increase**



### **Plan Paid Cost Increase**



#### **Total Plan Cost Increase**



## **Plan Cost Data**

|                       | Calendar 2006 Year End |          | Calendar 2005 Year End |          | Percent Change |         |
|-----------------------|------------------------|----------|------------------------|----------|----------------|---------|
|                       | Hourly                 | Company  | Hourly                 | Company  | Hourly         | Company |
| Covered Lives         |                        |          |                        |          |                |         |
| Employees             | 2,725                  | 5,150    | 2,700                  | 5,300    | 0.9%           | -2.8%   |
| Total Members         | 6,550                  | 12,349   | 6,473