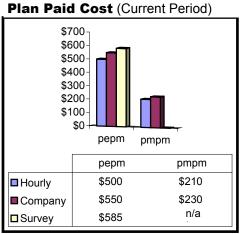

# **Executive Summary**

# **XYZ** Corporation

### Data Incurred Through 12/31/06 Paid Through 03/31/07

**MedMAP** 

### **Self-Insured Plans**





# Total Plan Cost (Current Period)



### **Company Cost Increase**



### **Plan Paid Cost Increase**



#### **Total Plan Cost Increase**



## **Plan Cost Data**

|                       | Calendar 2006 Year End |          | Calendar 2005 Year End |          | Percent Change |         |
|-----------------------|------------------------|----------|------------------------|----------|----------------|---------|
|                       | Hourly                 | Company  | Hourly                 | Company  | Hourly         | Company |
| Covered Lives         |                        |          |                        |          |                |         |
| Employees             | 2,725                  | 5,150    | 2,700                  | 5,300    | 0.9%           | -2.8%   |
| Total