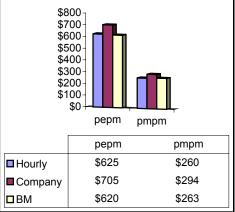

# **Executive Summary**

# **XYZ** Corporation

### Data Incurred Through 12/31/06 Paid Through 03/31/07

**MedMAP** 

### **Self-Insured Plans**





# Total Plan Cost (Current Period)



### **Company Cost Increase**



### **Plan Paid Cost Increase**



#### **Total Plan Cost Increase**



## **Plan Cost Data**

|                       | Calendar 2006 Year End |          | Calendar 2005 Year End |          | Percent Change |         |
|-----------------------|------------------------|----------|------------------------|----------|----------------|---------|
|                       | Hourly                 | Company  | Hourly                 | Company  | Hourly         | Company |
| Covered Lives         |                        |          |                        |          |                |         |
| Employees             | 2,725                  | 5,150    | 2,700                  | 5,300    | 0.9%           | -2.8%   |
| Total Members         | 6,550