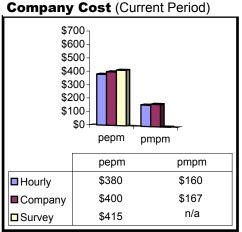

# **Executive Summary**

# **XYZ** Corporation

### Data Incurred Through 12/31/06 Paid Through 03/31/07

**MedMAP** 

### **Self-Insured Plans**





# Total Plan Cost (Current Period)



### **Company Cost Increase**



### **Plan Paid Cost Increase**



#### **Total Plan Cost Increase**



## **Plan Cost Data**

|                       | Calendar 2006 Year End |          | Calendar 2005 Year End |          | Percent Change |         |
|-----------------------|------------------------|----------|------------------------|----------|----------------|---------|
|                       | Hourly                 | Company  | Hourly                 | Company  | Hourly         | Company |
| Covered Lives         |                        |          |                        |          |                |         |
| Employees             | 2,725                  | 5,150    | 2,700                  | 5,300    | 0.9%           | -2.8%   |
| Tot